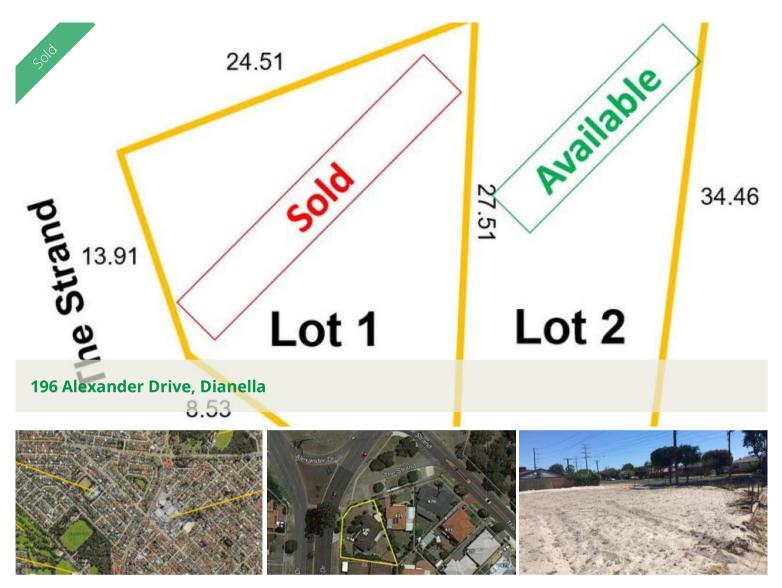

Start your Dianella dream here 434SQM Prime Street Front Location on Alexander Drive

Lot 1 Sold Lot 2 Available

This is a rare opportunity to own a piece of real estate in a prime location with no strata fees & no common driveway. Location is key in real estate and this property is situated near the intersection of Morley Drive and Alexander Drive and opposite the luscious Dianella Open Space.