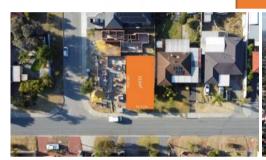

18.22m

# 211m2

# 14 Heathcroft Rd, Balga

### Prime Vacant Land

## **Key Features**

- -11 metre frontage (Large frontage)
- -211m2 land size
- -Title issued
- -Street front Lot
- -No common driveway
- -Survey Strata
- -No strata fees
- -Prime Location

The above information provided has been furnished to us by the vendor/s. We have not verified whether or not that information is accurate and do not have any belief in one way or the other in its accuracy. We do not accept any responsibility to any person for its accuracy and do no more than pass it on. All interested parties should make and rely upon their own inquiries in order to determine whether or not this information is in fact accurate.