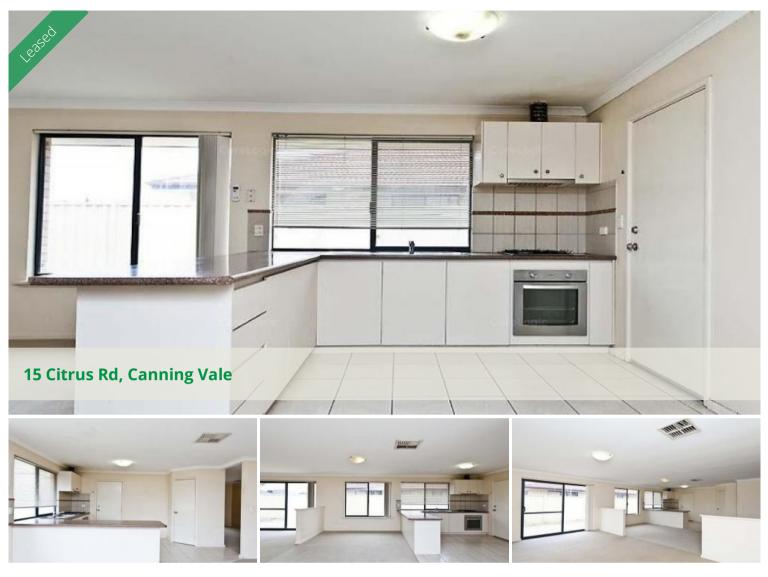

Neat & Tide 4 x 2

Large Family Home with 2 living areas 4 bedrooms x 2 bathrooms Big backyard space Ducted aircon Open Plan Living & Dining Massive Kitchen Walk to Caladenia Primary, Canning Vale College, shops