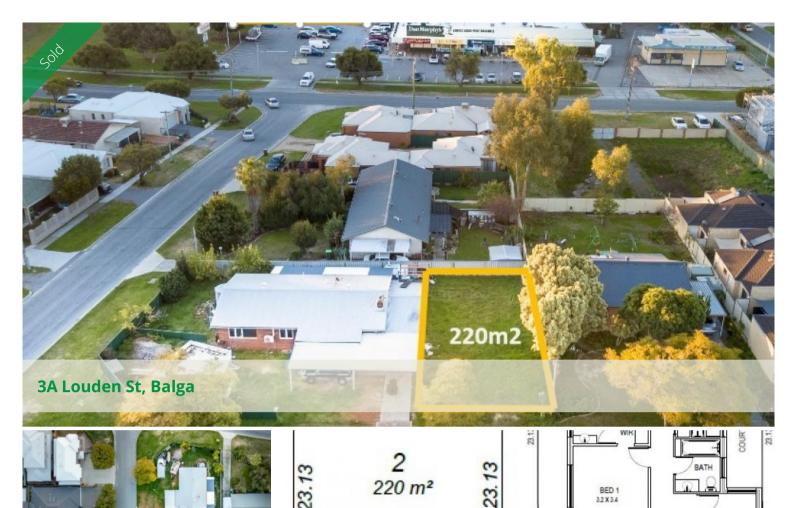

## Street Front Land in Amazing Location

220m2 Street Front Land

Located only 150m to Shops and Wanneroo Road

Land is flat, cleared and ready to go.

Amazing location!!! Drive by and see for yourself!!!

Save thousands on Fencing costs. Fencing on all sides is done.

This is THE best positioned land in Balga.

Titles have been ISSUED.

No delays. Start construction NOW

Do not miss out on the government grants.

A lot of properties in Balga are in the process of subdivision and there is no guarantee that titles will be out by December to meet the grant deadline.

220 m2

**Price** SOLD for \$160,000

BED 2

**Property Type** Residential

Property ID 130 Land Area 220 m2