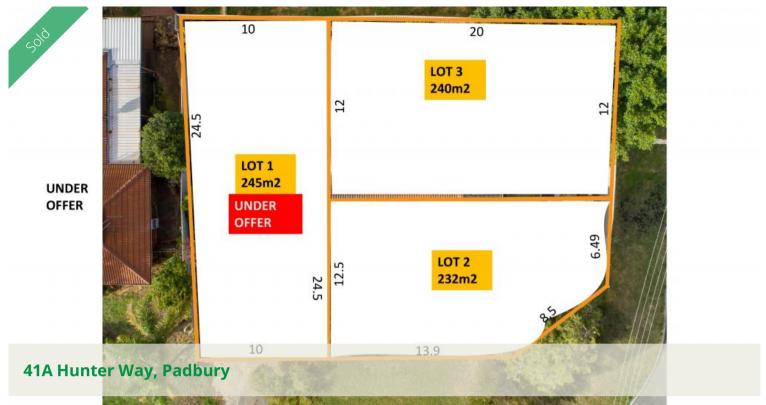

## Land Selling Fast!!!

All lots under offer!! Finance due end Jan 2021!!!

Block has been cleared. Subdivision approval granted. Sewer works completed.

Custom Floorplans for 3 bed 2 bath by 2 garage has already been approved by council.

□ 245 m2

**Price** SOLD for \$265,000

**Property Type** Residential

Property ID 131 Land Area 245 m2