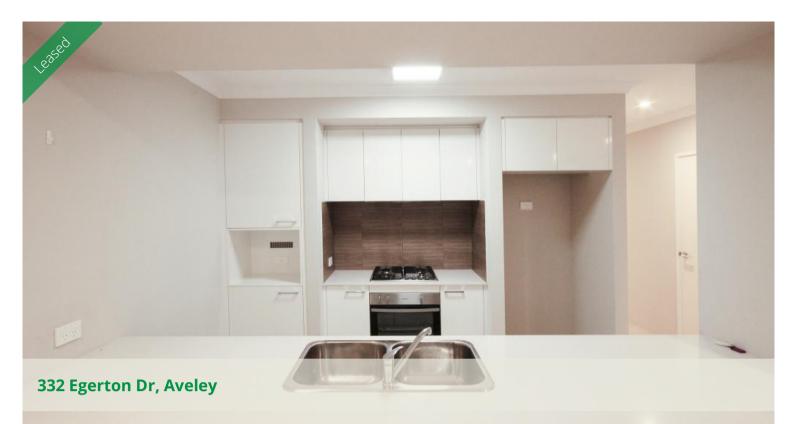

There is a massive breakfast bar that complements the spacious open plan living.

If you love to cook and entertain guests, this is definitely the rental for you.

The living area is amazingly lit with energy efficient LED downlights.