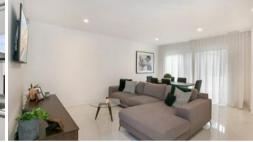

- -Stone Benchtops to kitchen, bathrooms and laundry
- -Large living area (larger than most villas I see in Balga)
- -Glass splashback in kitchen
- -Dishwasher
- -Split system aircon to masterbedroom and living
- -Alarm System
- -Full Height Tiling in Bathrooms
- -Bathtub in main bathroom
- -Laundry with overhead cabinets and private laundry courtyard
- -Separate built in linen with shelves
- -rear unit offering privacy