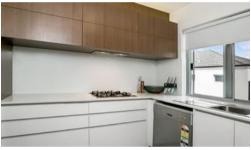

- -Stone Benchtops to kitchen, bathrooms and laundry
- -Large living area (larger than most villas I see in Balga)
- -Glass splashback in kitchen
- -Dishwasher
- -Split system aircon to masterbedroom and living
- -Alarm System
- -Full Height Tiling in Bathrooms
- -Bathtub in main bathroom
- -Laundry with overhead cabinets and private laundry courtyard
- -Separate built in linen with shelves
- -rear unit offering privacy