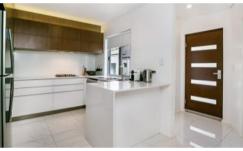

- -Stone Benchtops to kitchen, bathrooms and laundry
- -Large living area (larger than most villas I see in Balga)
- -Glass splashback in kitchen
- -Dishwasher
- -Split system aircon to masterbedroom and living
- -Alarm System
- -Full Height Tiling in Bathrooms
- -Bathtub in main bathroom
- -Laundry with overhead cabinets and private laundry courtyard
- -Separate built in linen with shelves
- -rear unit offering privacy