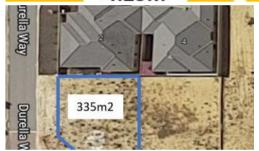

335m2

20.0m

15 Niabell Rd, Caversham

4.25m

## Vacant land in prime position

Last remaining lot available for sale on Niabell Road

Dual Street Frontage allowing for unique design options

Approx 16.9m frontage to Durella Way

Approx 13.9m frontage to Niabell Road

NO bushfire requirements (or BAL ratings) - Info based on DFES website

Large 335m2 of land area

Titled land

Green title

Prime position with easy access to and close proximity to West Swan road and Reid highway