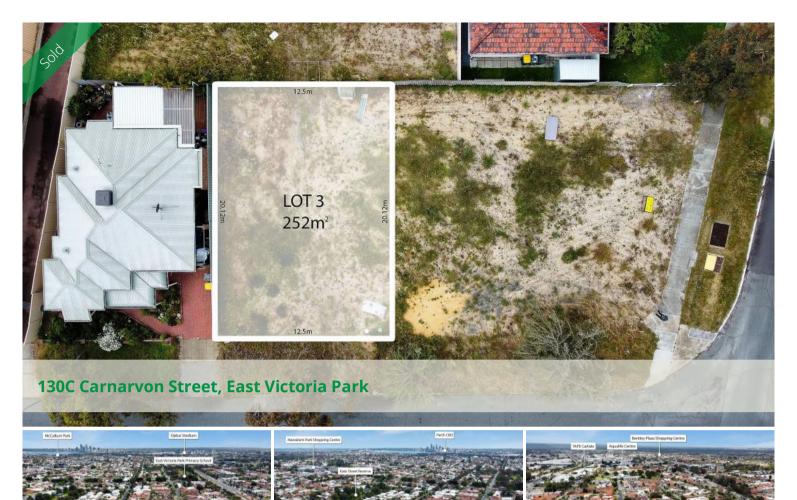

Only Lot 3 is available for sale

Street Front Vacant Land (no common or shared driveway)

Sizeable Land Holding of approx 250m2

Wide Frontage of approx 12 metres

Class A site

Council approved floorplans available saving you months of time and cost in getting a planning approval.

You simply cannot find a better designed floorplan than this.

Subdivision is in the final stages giving you time to work out your finance

The choice is yours

🗔 250 m2

| Price         | SOLD        |
|---------------|-------------|
| Property Type | Residential |
| Property ID   | 194         |
| Land Area     | 250 m2      |