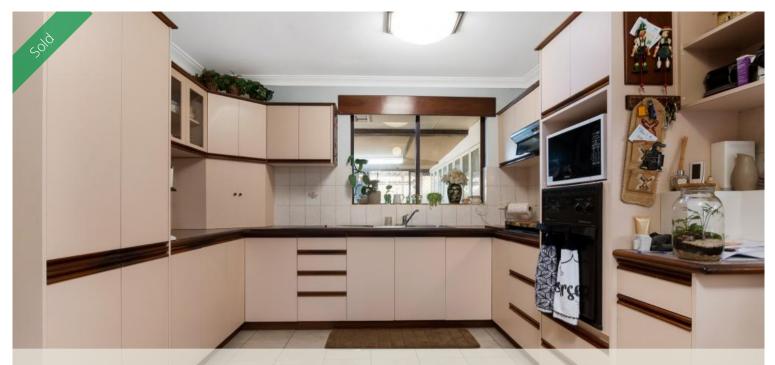

3 bedroom x 1 bathroom

Key Features include Massive U-Shaped kitchen with plenty of cabinet space Sunken lounge Good sized laundry with separate linen cupboard Ducted evaporative aircon Separate WC Main bathroom with vanity, shower & bathtub Large undercover sleepout to the rear with plenty of built in cabinet space Amazing landscaping to rear on elevated position providing the feel like you are on the rooftop Bonus shed Bore Reticulation Roller shutters to windows Security screen CCTV camera providing added security Solar Hot Water System