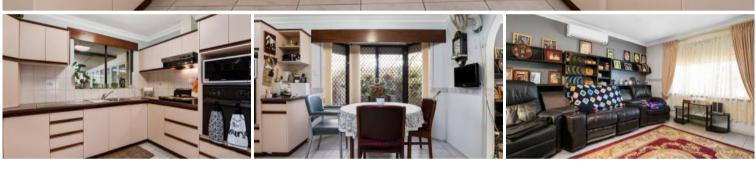

3 bedroom x 1 bathroom

Key Features include Massive U-Shaped kitchen with plenty of cabinet space Sunken lounge Good sized laundry with separate linen cupboard Ducted evaporative aircon Separate WC Main bathroom with vanity, shower & bathtub Large undercover sleepout to the rear with plenty of built in cabinet space Amazing landscaping to rear on elevated position providing the feel like you are on the rooftop Bonus shed Bore Reticulation Roller shutters to windows Security screen CCTV camera providing added security Solar Hot Water System