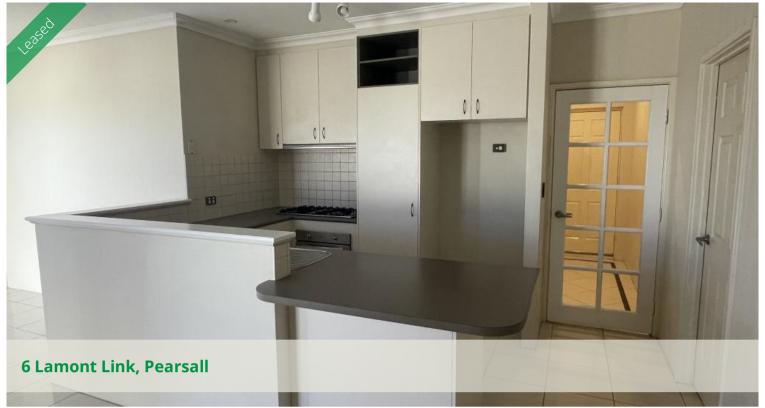

Ensuite bathroom is large with plenty of benchtop space

The kitchen is my favourite feature of the home and is fit for a chef

Massive U-Shaped Kitchen with overhead cabinets and pantry cabinet

900mm cooktop & rangehood and 600mm built in electric oven with a double bowl sink