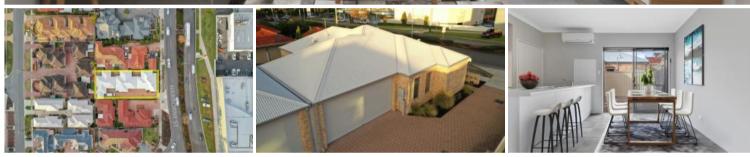

There is also a sizable kitchen area which includes large 900mm wide appliances.

The island bench includes a breakfast bar and dishwasher recess.

The large kitchen also includes a walk in pantry and space for a double door fridge.

The kitchen leads to the open plan living and meals area which feature high ceilings facing the paved private courtyard.

All main living areas have been laid perfectly whilst the bedrooms include carpets.