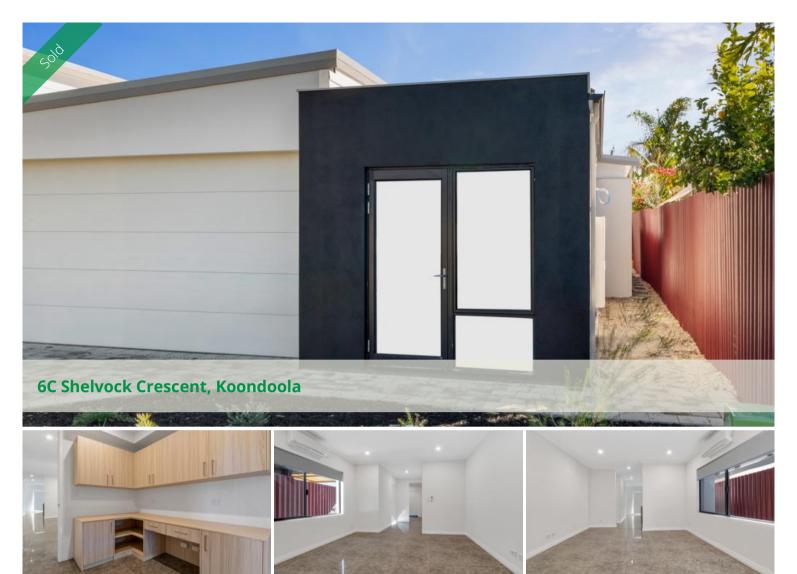

# Only 1 Luxurious Villa Left

Paradise Property Group is proud to present the most unique and modern development.

3 spectacular architecturally designed green title homes that are built to the highest quality with all the bells and whistles.

There is only one unit left.

Yes I said Green Title. That means no strata fees and no strata complexities.

Situated opposite Shelvock Park with easy access from Marangaroo drive, these stunning homes are located just 1KM away from Alexander Heights Shopping Centre.

All 3 homes have its own special touch.

The photos I have included are mainly of Unit C which feature a separate living area and a master bedroom that has recessed ceilings, walk in robe full of cabinets and a make up dresser for the ladies.

Unit C even has a private home office fitted out with custom cabinetry, data point and a private access so you can work from home and meet clients without disturbing the family.

Unit B has a butterfly roof and lovely study nook in the main living area.

Unit A is the only unit that is park facing and includes a feature tray ceiling in the corridor plus a stunning 3 metre long island benchtop made of engineered stone with water fall edges.

Price SOLD
Property Type Residential
Property ID 78